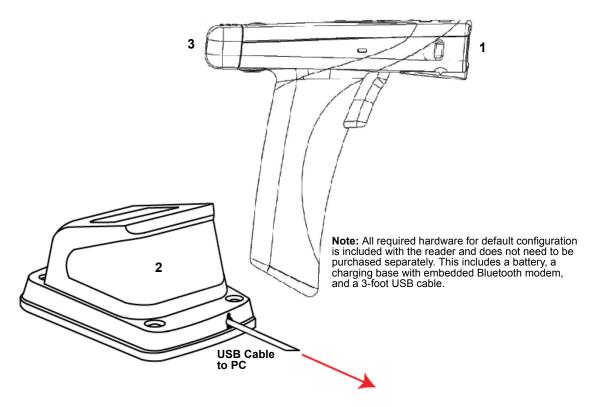

## Hardware

| ltem | Description Part Number              |                 |
|------|--------------------------------------|-----------------|
| 1    | HS-51 Wireless Handheld 2D Reader    | FIS-HS51-0001G  |
|      | HS-51X Wireless Handheld DPM Reader  | FIS-HS51X-0002G |
| 2    | Charging Station with Embedded Modem |                 |
| 3    | Lithium-Ion Battery                  |                 |

## Configuration

Charging Station with Embedded Modem and Wireless Handheld Reader